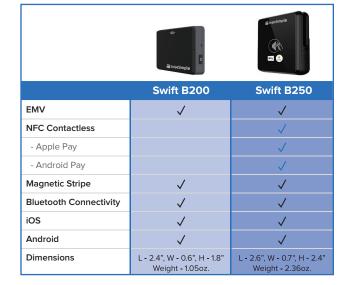

## Accept payments anywhere with the SwipeSimple Mobile App, card reader and any Android or iOS mobile phone or tablet.

- Choice of card readers provide options for accepting EMV chip cards, swiped payments and NFC contactless payments.
- Superior cloud-based platform that delivers realtime data and analytics to help you make better business decisions.
- Manage accounts, view/update inventory, set up recurring billing and create custom branded receipts, all within the SwipeSimple Dashboard.
- SwipeSimple card readers encrypt card information before it enters the mobile device, protecting sensitive data.