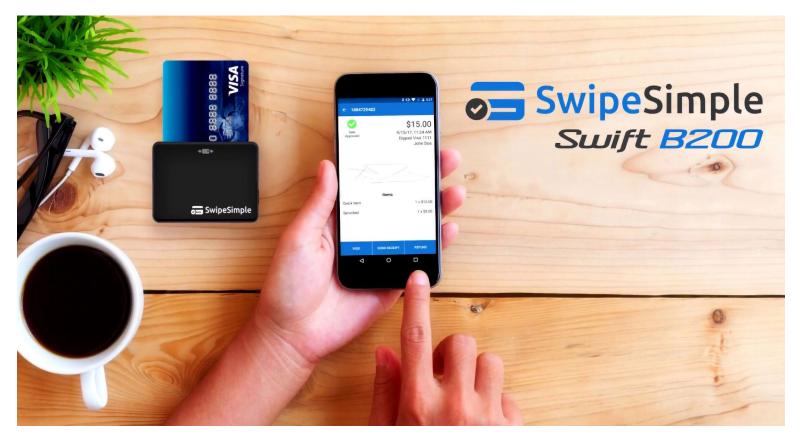

## SwipeSimple MOBILE PROCESSING

Mobile card readers for every merchant

## Accept payments anywhere with the SwipeSimple Mobile App, card reader and any Android or iOS mobile phone or tablet.

- Choice of card readers provide options for accepting EMV chip cards, swiped payments and NFC contactless payments.
- Superior cloud-based platform that delivers realtime data and analytics to help you make better business decisions.
- Manage accounts, view/update inventory, set up recurring billing and create custom branded receipts, all within the SwipeSimple Dashboard.
- SwipeSimple card readers encrypt card information before it enters the mobile device, protecting sensitive data.