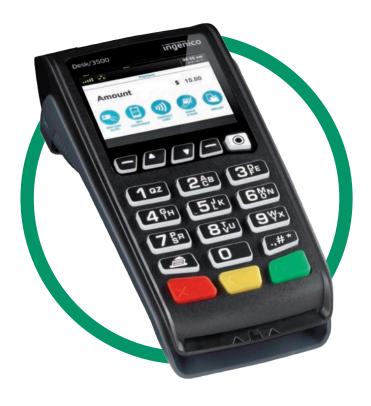

## **INGENICO** DESK/3500

A smart terminal designed to accept any payment at the counter

## Open your countertop to a world of smarter payment opportunities.

- All forms of electronic payments are supported, including EMV chip & PIN, chip & sign, magstripe, signature capture and NFC/contactless.
- Dedicated customer-facing NFC card reader for faster transactions to keep your business and customers moving.
- Smart integration capabilities with specialized back office platforms, such as MX<sup>™</sup> Merchant, provide access to instant, real-time reporting and additional processing features.
- Device is PCI-PTS 5.x certified and satisfies the latest hardware and software security requirements.