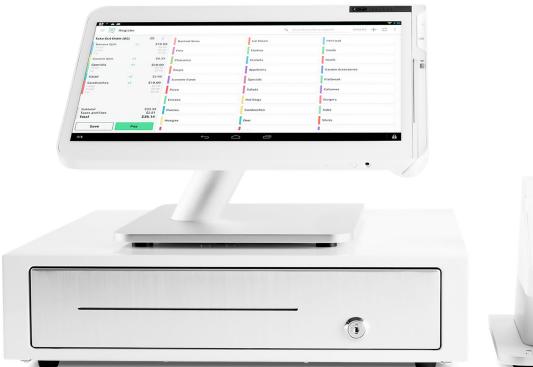

## **CLOVER STATION SOLO**

A point of sale system designed to make things easy

## The Clover Station Solo makes running your business a breeze.

- Take orders and accept payments.
- Organize inventory and manage your team.
- Grow your customer base.

And with accessories like a Clover Mini or a Clover Flex, you can configure the Clover Station Solo however you'd like to build your perfect POS system.

- Accept card payments at the point-of-sale with an integrated card reader and swiper.
- Take orders over-the-phone with card payments keyed into the virtual terminal.
- Go table-side by adding Clover Flex.
- Clover Dashboard is your center of operations, from sales and inventory to promotions and business reports.
- Connect your Clover Station Solo to best-in-class services and apps.
- Oversee your team with custom admin functions, manage schedules and see register activity.