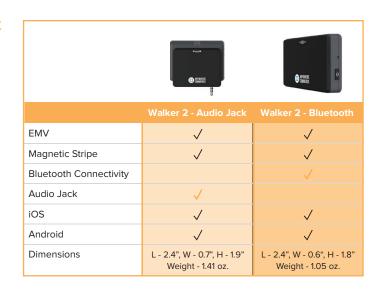

## A mobile solution to suit your on-the-go needs

When added to your MX Merchant account, MX Express provides an easy-to-use application for accepting payments on-the-go.

- Available for iOS or Android and any number of phones or tablets.
- No matter how the customer is paying EMV chip, swipe or contactless — an MX Express reader can handle it.
- Transactions occur in real time using your device's data or Wi-Fi connection.
- Customize to meet your needs: signature options, tip amounts, fonts, presentment types even your choice of printers and readers.