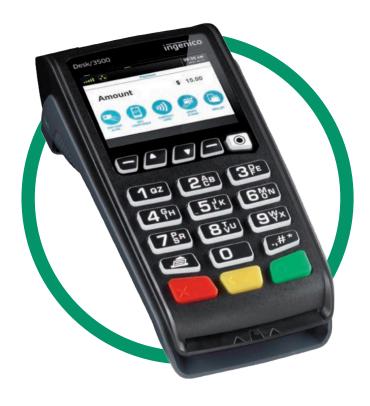

## **INGENICO** DESK/3500

A smart terminal designed to accept any payment at the counter

## Open your countertop to a world of smarter payment opportunities.

- All forms of electronic payments are supported, including EMV chip & PIN, chip & sign, magstripe, signature capture and NFC/contactless.
- Dedicated customer-facing NFC card reader for faster transactions to keep your business and customers moving.
- Smart integration capabilities with specialized back office platforms, such as MX™ Merchant, provide access to instant, real-time reporting and additional processing features.
- Device is PCI-PTS 5.x certified and satisfies the latest hardware and software security requirements.

|                 | DESK/3500         |
|-----------------|-------------------|
| Card Type       |                   |
| Magstripe       | ✓                 |
| EMV             | ✓                 |
| Contactless     | ✓                 |
| Connectivity    |                   |
| Dial            | <b>√</b> *        |
| Ethernet        | ✓                 |
| Wi-Fi           | <b>√</b> *        |
| Bluetooth       |                   |
| 4G/LTE          |                   |
| Color Display   | ✓<br>2.8" Display |
| Audio           | Buzzer            |
| Video           |                   |
| Touchscreen     |                   |
| Thermal Printer | ✓                 |
| Battery         |                   |