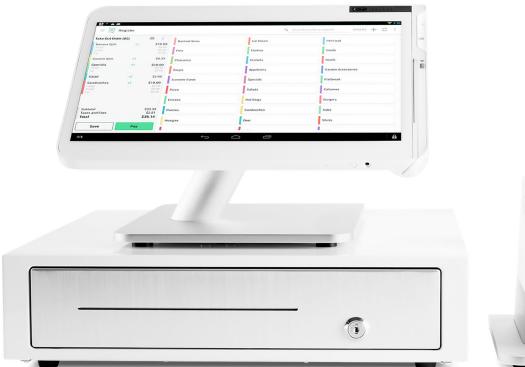

## **CLOVER STATION SOLO**

A point of sale system designed to make things easy

## The Clover Station Solo makes running your business a breeze.

- Take orders and accept payments.
- Organize inventory and manage your team.
- Grow your customer base.

And with accessories like a Clover Mini or a Clover Flex, you can configure the Clover Station Solo however you'd like to build your perfect POS system.

- Accept card payments at the point-of-sale with an integrated card reader and swiper.
- Take orders over-the-phone with card payments keyed into the virtual terminal.
- Go table-side by adding Clover Flex.
- Clover Dashboard is your center of operations, from sales and inventory to promotions and business reports.
- Connect your Clover Station Solo to best-in-class services and apps.
- Oversee your team with custom admin functions, manage schedules and see register activity.