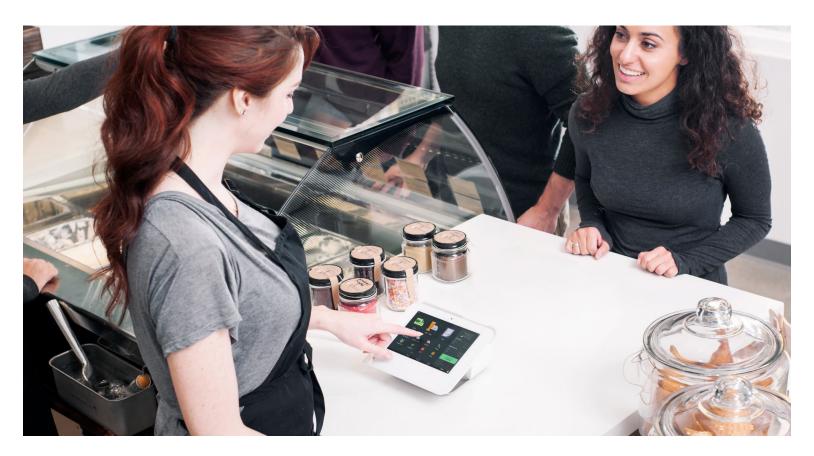

## **CLOVER MINI**

A full point of sale system in a small package

Small enough to fit into any space, the Clover Mini packs plenty of POS power to run your full house, front to back. Use it as a standalone POS or pair it with other Clover devices to build the system that's ideal for your business.

- Accept magstripe, chip or contactless cards — plus digital wallets like Apple Pay.
- Mini can be as minimal or full-featured as you want it to be. And it will always grow and scale with your business.
- Go table-side by adding Clover Flex to your Mini.
- Integrate accessories like a barcode scanner, kitchen printers and scales that send info right to your Mini station.
- Full-featured tools including inventory, reporting, employee management and customer analytics help you run a "smart" business.