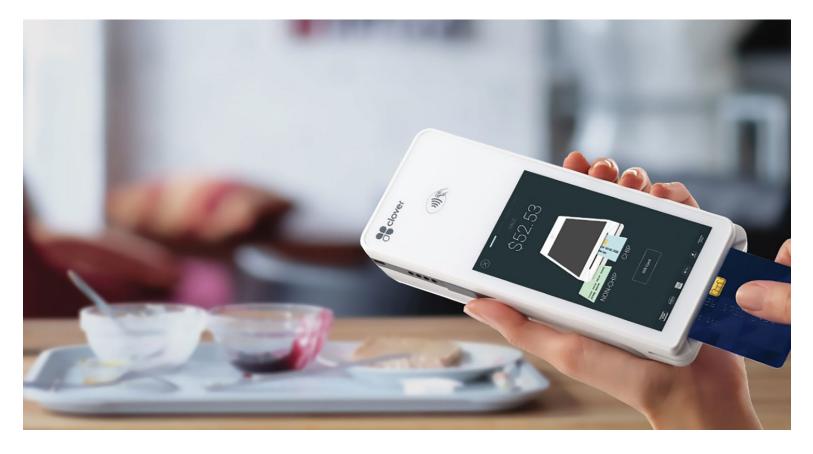

## **CLOVER FLEX** Take your POS Station beyond the counter

The most complete, fully-mobile option in the Clover ecosystem. Flex is a full-fledged POS, terminal and business management system — all in the palm of your hand.

## Clover Flex works as a:

- Standalone POS system or
- In conjunction with other Clover devices

- Accept magstripe, chip or contactless cards plus digital wallets like Apple Pay.
- Because it's a wireless point-of-sale device with Wi-Fi and LTE connectivity, Clover Flex lets you do business from anywhere.
- Take orders, scan and manage inventory, accept payments and generate receipts for printing, emailing or texting.
- Add the Flex along with the Clover Dining app — to the Clover Station or the Clover Mini for the ultimate restaurant management platform. Seat guests, manage tables, take orders and accept payments — all from the palm of your hand.