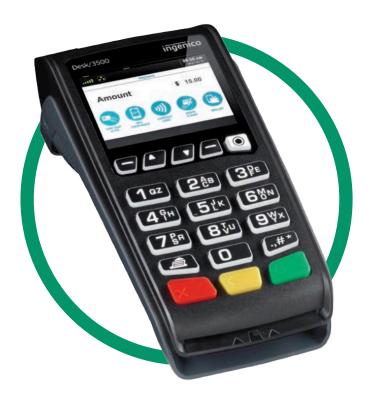

## **INGENICO** DESK/3500

A smart terminal designed to accept any payment at the counter

## Open your countertop to a world of smarter payment opportunities.

- All forms of electronic payments are supported, including EMV chip & PIN, chip & sign, magstripe, signature capture and NFC/contactless.
- Dedicated customer-facing NFC card reader for faster transactions to keep your business and customers moving.
- Smart integration capabilities with specialized back office platforms, such as MX<sup>™</sup> Merchant, provide access to instant, real-time reporting and additional processing features.
- Device is PCI-PTS 5.x certified and satisfies the latest hardware and software security requirements.

|                 | DESK/3500         |
|-----------------|-------------------|
| Card Type       |                   |
| Magstripe       | ✓                 |
| EMV             | ✓                 |
| Contactless     | ✓                 |
| Connectivity    |                   |
| Dial            | <b>√</b> *        |
| Ethernet        | ✓                 |
| Wi-Fi           | <b>√</b> *        |
| Bluetooth       |                   |
| 4G/LTE          |                   |
| Color Display   | ✓<br>2.8" Display |
| Audio           | Buzzer            |
| Video           |                   |
| Touchscreen     |                   |
| Thermal Printer | ✓                 |
| Battery         |                   |