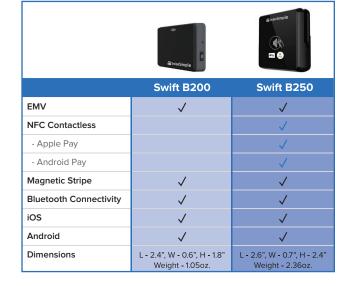

## Accept payments anywhere with the SwipeSimple Mobile App, card reader and any Android or iOS mobile phone or tablet.

- Choice of card readers provide options for accepting EMV chip cards, swiped payments and NFC contactless payments.
- Superior cloud-based platform that delivers realtime data and analytics to help you make better business decisions.
- Manage accounts, view/update inventory, set up recurring billing and create custom branded receipts, all within the SwipeSimple Dashboard.
- SwipeSimple card readers encrypt card information before it enters the mobile device, protecting sensitive data.