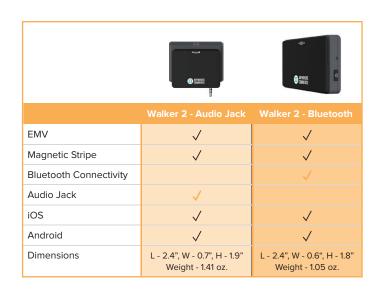

## A mobile solution to suit your on-the-go needs

When added to your MX Merchant account, MX Express provides an easy-to-use application for accepting payments on-the-go.

- Available for iOS or Android and any number of phones or tablets.
- No matter how the customer is paying EMV chip, swipe or contactless — an MX Express reader can handle it.
- Transactions occur in real time using your device's data or Wi-Fi connection.
- Customize to meet your needs: signature options, tip amounts, fonts, presentment types even your choice of printers and readers.