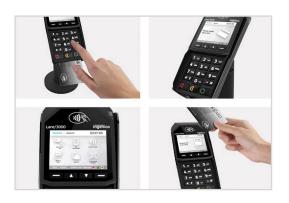

## Designed for retailers on the Paya Connect platform, the Lane/3000 is a fast and secure solution that covers all payment methods.

- Transactions begin by initiating payment within your Paya Connect account.
- Payment is rendered on the dedicated, customerfacing Lane/3000 device, giving your customers the payment options they desire while saving you the costs associated with hand-keying.
- Accepts EMV chip & PIN, EMV chip & sign, magstripe transactions, contactless NFC, mobile wallet and alternative payment methods.
- The Lane/3000 offers maximum security with end-to-end encryption.