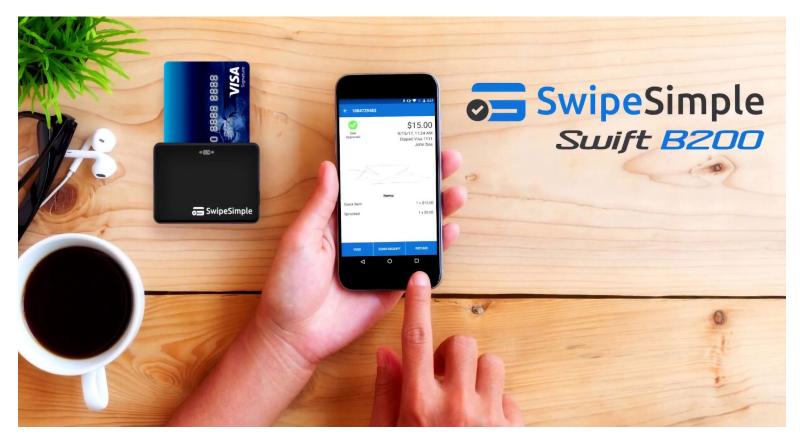

## SwipeSimple MOBILE PROCESSING

Mobile card readers for every merchant

## Accept payments anywhere with the SwipeSimple Mobile App, card reader and any Android or iOS mobile phone or tablet.

- Choice of card readers provide options for accepting EMV chip cards, swiped payments and NFC contactless payments.
- Superior cloud-based platform that delivers realtime data and analytics to help you make better business decisions.
- Manage accounts, view/update inventory, set up recurring billing and create custom branded receipts, all within the SwipeSimple Dashboard.
- SwipeSimple card readers encrypt card information before it enters the mobile device, protecting sensitive data.