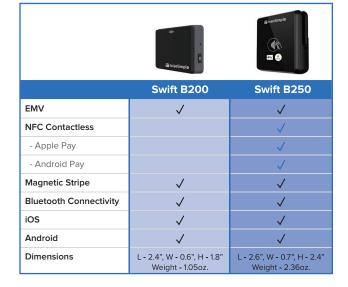

## Accept payments anywhere with the SwipeSimple Mobile App, card reader and any Android or iOS mobile phone or tablet.

- Choice of card readers provide options for accepting EMV chip cards, swiped payments and NFC contactless payments.
- Superior cloud-based platform that delivers realtime data and analytics to help you make better business decisions.
- Manage accounts, view/update inventory, set up recurring billing and create custom branded receipts, all within the SwipeSimple Dashboard.
- SwipeSimple card readers encrypt card information before it enters the mobile device, protecting sensitive data.