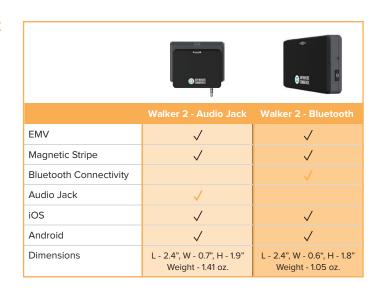

## A mobile solution to suit your on-the-go needs

When added to your MX Merchant account, MX Express provides an easy-to-use application for accepting payments on-the-go.

- Available for iOS or Android and any number of phones or tablets.
- No matter how the customer is paying EMV chip, swipe or contactless — an MX Express reader can handle it.
- Transactions occur in real time using your device's data or Wi-Fi connection.
- Customize to meet your needs: signature options, tip amounts, fonts, presentment types even your choice of printers and readers.