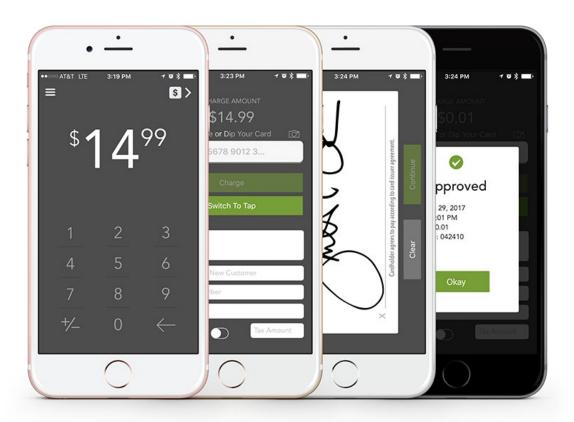

## A mobile solution to suit your on-the-go needs

When added to your MX Merchant account, MX Express provides an easy-to-use application for accepting payments on-the-go.

- Available for iOS or Android and any number of phones or tablets.
- No matter how the customer is paying EMV chip, swipe or contactless — an MX Express reader can handle it.
- Transactions occur in real time using your device's data or Wi-Fi connection.
- Customize to meet your needs: signature options, tip amounts, fonts, presentment types even your choice of printers and readers.