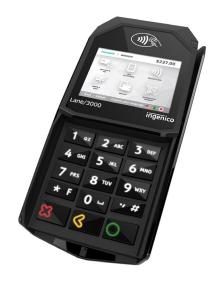

## **INGENICO LANE/3000**

Add retail payments to your back office environment

Designed for retailers on the Paya Connect platform, the Lane/3000 is a fast and secure solution that covers all payment methods.

- Transactions begin by initiating payment within your Paya Connect account.
- Payment is rendered on the dedicated, customerfacing Lane/3000 device, giving your customers the payment options they desire while saving you the costs associated with hand-keying.
- Accepts EMV chip & PIN, EMV chip & sign, magstripe transactions, contactless NFC, mobile wallet and alternative payment methods.
- The Lane/3000 offers maximum security with end-to-end encryption.