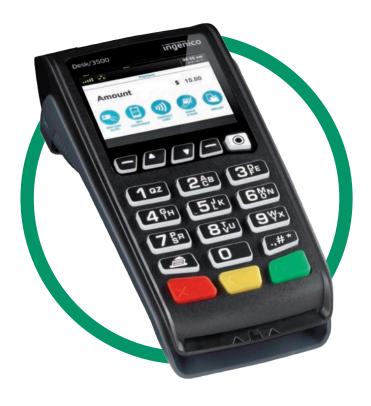

## **INGENICO** DESK/3500

A smart terminal designed to accept any payment at the counter

## Open your countertop to a world of smarter payment opportunities.

- All forms of electronic payments are supported, including EMV chip & PIN, chip & sign, magstripe, signature capture and NFC/contactless.
- Dedicated customer-facing NFC card reader for faster transactions to keep your business and customers moving.
- Smart integration capabilities with specialized back office platforms, such as MX™ Merchant, provide access to instant, real-time reporting and additional processing features.
- Device is PCI-PTS 5.x certified and satisfies the latest hardware and software security requirements.

|                 | DESK/3500         |
|-----------------|-------------------|
| Card Type       |                   |
| Magstripe       | ✓                 |
| EMV             | ✓                 |
| Contactless     | ✓                 |
| Connectivity    |                   |
| Dial            | <b>√</b> *        |
| Ethernet        | ✓                 |
| Wi-Fi           | <b>/</b> *        |
| Bluetooth       |                   |
| 4G/LTE          |                   |
| Color Display   | ✓<br>2.8" Display |
| Audio           | Buzzer            |
| Video           |                   |
| Touchscreen     |                   |
| Thermal Printer | ✓                 |
| Battery         |                   |