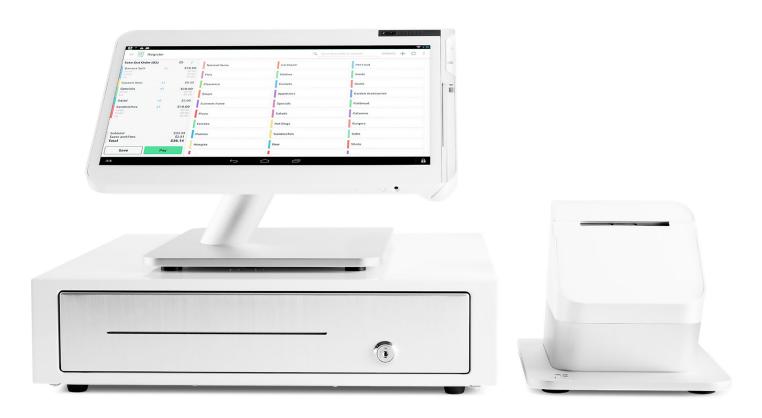

## **CLOVER STATION SOLO**

A point of sale system designed to make things easy

## The Clover Station Solo makes running your business a breeze.

- Take orders and accept payments.
- Organize inventory and manage your team.
- Grow your customer base.

And with accessories like a Clover Mini or a Clover Flex, you can configure the Clover Station Solo however you'd like to build your perfect POS system.