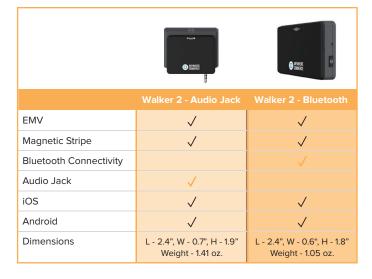

## When added to your MX Merchant account, MX Express provides an easy-to-use application for accepting payments on-the-go.

- Available for iOS or Android and any number of phones or tablets.
- No matter how the customer is paying EMV chip, swipe or contactless — an MX Express reader can handle it.
- Transactions occur in real time using your device's data or Wi-Fi connection.
- Customize to meet your needs: signature options, tip amounts, fonts, presentment types even your choice of printers and readers.