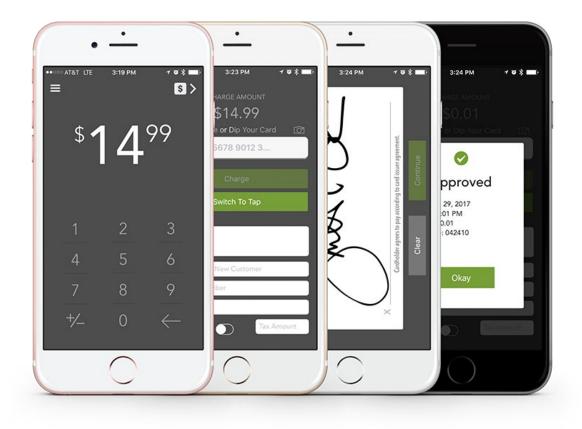

## **MX EXPRESS** A mobile solution to suit your on-the-go needs

## When added to your MX Merchant account, MX Express provides an easy-to-use application for accepting payments on-the-go.

- Available for iOS or Android and any number of phones or tablets.
- No matter how the customer is paying EMV chip, swipe or contactless — an MX Express reader can handle it.
- Transactions occur in real time using your device's data or Wi-Fi connection.
- Customize to meet your needs: signature options, tip amounts, fonts, presentment types even your choice of printers and readers.