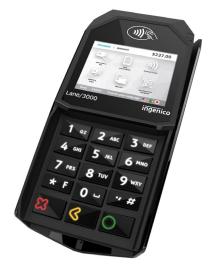

## **INGENICO LANE/3000**

Add retail payments to your back office environment

## Designed for retailers on the Paya Connect platform, the Lane/3000 is a fast and secure solution that covers all payment methods.

- Transactions begin by initiating payment within your Paya Connect account.
- Payment is rendered on the dedicated, customerfacing Lane/3000 device, giving your customers the payment options they desire while saving you the costs associated with hand-keying.
- Accepts EMV chip & PIN, EMV chip & sign, magstripe transactions, contactless NFC, mobile wallet and alternative payment methods.
- The Lane/3000 offers maximum security with end-to-end encryption.