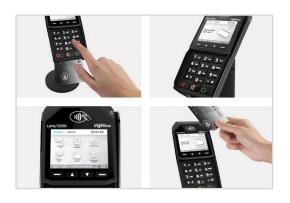

## Designed for retailers on the Paya Connect platform, the Lane/3000 is a fast and secure solution that covers all payment methods.

- Transactions begin by initiating payment within your Paya Connect account.
- Payment is rendered on the dedicated, customerfacing Lane/3000 device, giving your customers the payment options they desire while saving you the costs associated with hand-keying.
- Accepts EMV chip & PIN, EMV chip & sign, magstripe transactions, contactless NFC, mobile wallet and alternative payment methods.
- The Lane/3000 offers maximum security with end-to-end encryption.