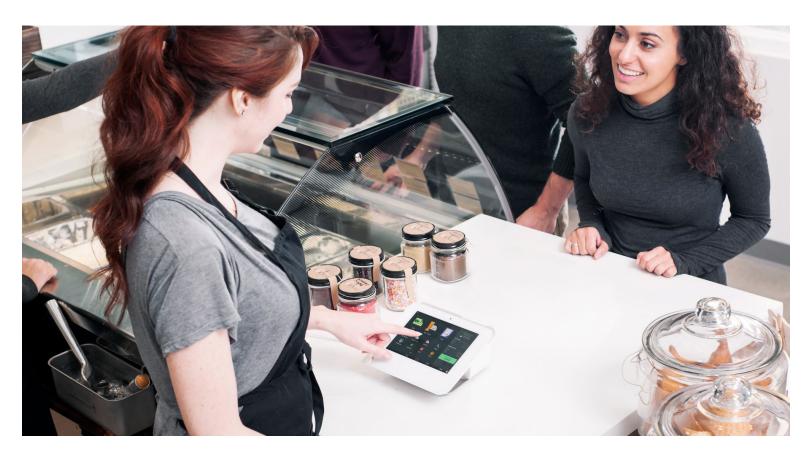

## **CLOVER MINI**

A full point of sale system in a small package

Small enough to fit into any space, the Clover Mini packs plenty of POS power to run your full house, front to back. Use it as a standalone POS or pair it with other Clover devices to build the system that's ideal for your business.

- Accept magstripe, chip or contactless cards — plus digital wallets like Apple Pay.
- Mini can be as minimal or full-featured as you want it to be. And it will always grow and scale with your business.
- Go table-side by adding Clover Flex to your Mini.
- Integrate accessories like a barcode scanner, kitchen printers and scales that send info right to your Mini station.
- Full-featured tools including inventory, reporting, employee management and customer analytics help you run a "smart" business.