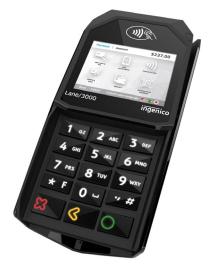

## **INGENICO LANE/3000**

Add retail payments to your back office environment

## Designed for retailers on the Paya Connect platform, the Lane/3000 is a fast and secure solution that covers all payment methods.

- Transactions begin by initiating payment within your Paya Connect account.
- Payment is rendered on the dedicated, customerfacing Lane/3000 device, giving your customers the payment options they desire while saving you the costs associated with hand-keying.
- Accepts EMV chip & PIN, EMV chip & sign, magstripe transactions, contactless NFC, mobile wallet and alternative payment methods.
- The Lane/3000 offers maximum security with end-to-end encryption.

|               | LANE/3000         |
|---------------|-------------------|
| Card Type     |                   |
| Magstripe     | √                 |
| EMV           | √                 |
| Contactless   | √                 |
| Connectivity  |                   |
| Ethernet      | √                 |
| Color Display | ✓<br>2.8" Display |
| Audio         |                   |
| Buzzer        | √                 |
| Audio Jack    | Optional          |
| Speaker       | Optional          |
| Touchscreen   | √                 |