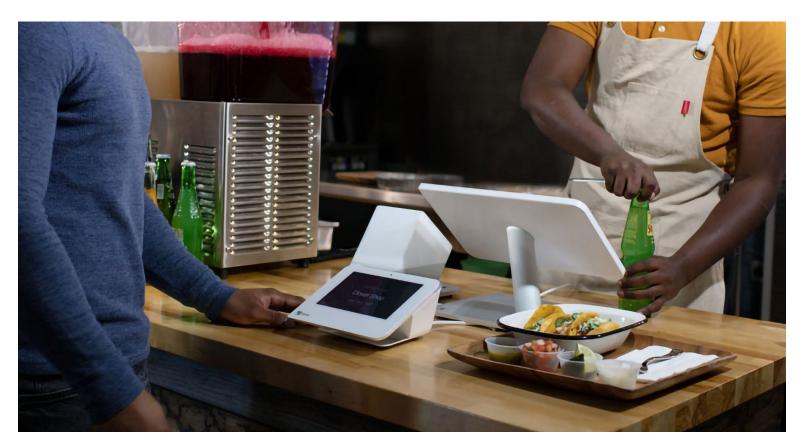

## **CLOVER STATION DUO**

A powerful point of sale for both sides of the counter

Clover Station Duo was designed to be the customer-friendly point of sale that is ready to go right out of the box. Featuring a screen for you and one for your customers to confirm their orders and initiate their own payment.

## Clover Station Duo comes with:

- High-definition 14" merchant-facing touch screen
- 7" customer-facing touch screen
- High-speed receipt printer

- Accept magstripe, chip or contactless cards — plus digital wallets like Apple Pay.
- Takes orders and payments as fast as your customers expect — whether in a retail or restaurant setting.
- Go table-side by adding Clover Flex.
- Clover Dashboard is your center of operations, from sales and inventory to promotions and business reports.
- Connect your Clover Station Duo to best-in-class services and apps.
- Oversee your team with custom admin functions, manage schedules and see register activity.