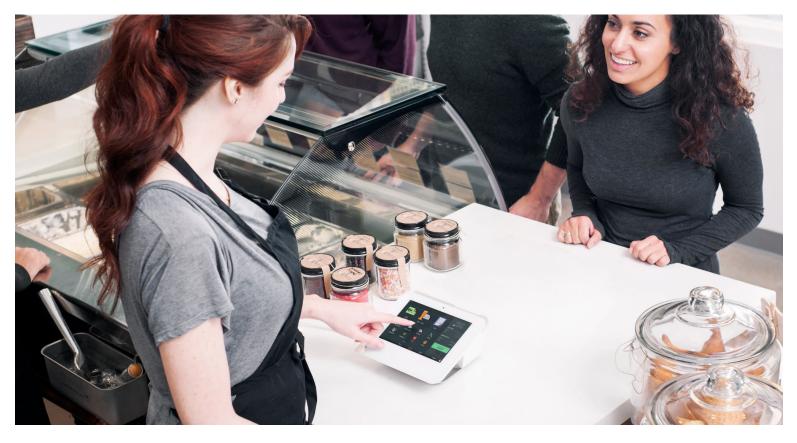

## **CLOVER** MINI A full point of sale system in a small package

Small enough to fit into any space, the Clover Mini packs plenty of POS power to run your full house, front to back. Use it as a standalone POS or pair it with other Clover devices to build the system that's ideal for your business.

- Accept magstripe, chip or contactless cards plus digital wallets like Apple Pay.
- Mini can be as minimal or full-featured as you want it to be. And it will always grow and scale with your business.
- Go table-side by adding Clover Flex to your Mini.
- Integrate accessories like a barcode scanner, kitchen printers and scales that send info right to your Mini station.
- Full-featured tools including inventory, reporting, employee management and customer analytics help you run a "smart" business.