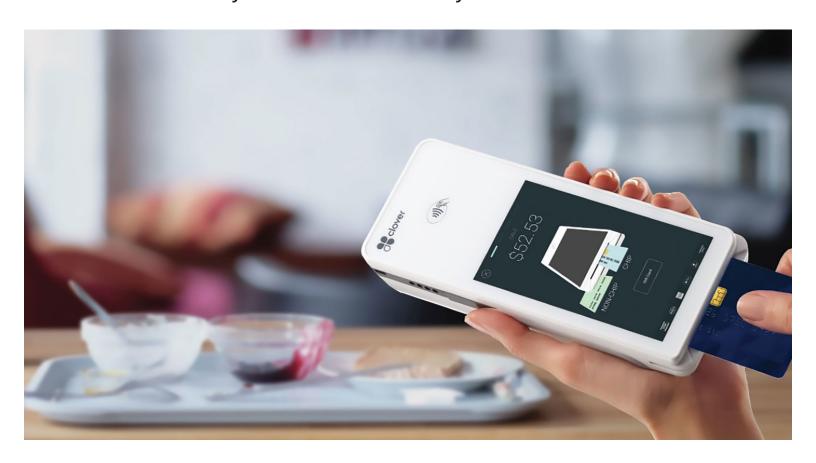

## Take your POS Station beyond the counter

The most complete, fully-mobile option in the Clover ecosystem. Flex is a full-fledged POS, terminal and business management system — all in the palm of your hand.

## Clover Flex works as a:

- Standalone POS system or
- In conjunction with other Clover devices

- Accept magstripe, chip or contactless cards plus digital wallets like Apple Pay.
- Because it's a wireless point-of-sale device with Wi-Fi and LTE connectivity, Clover Flex lets you do business from anywhere.
- Take orders, scan and manage inventory, accept payments and generate receipts for printing, emailing or texting.
- Add the Flex along with the Clover Dining app — to the Clover Station or the Clover Mini for the ultimate restaurant management platform. Seat guests, manage tables, take orders and accept payments — all from the palm of your hand.