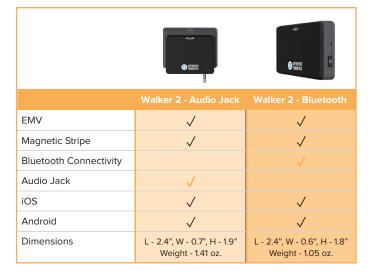

## **MX EXPRESS** A mobile solution to suit your on-the-go needs

## When added to your MX Merchant account, MX Express provides an easy-to-use application for accepting payments on-the-go.

- Available for iOS or Android and any number of phones or tablets.
- No matter how the customer is paying EMV chip, swipe or contactless — an MX Express reader can handle it.
- Transactions occur in real time using your device's data or Wi-Fi connection.
- Customize to meet your needs: signature options, tip amounts, fonts, presentment types even your choice of printers and readers.