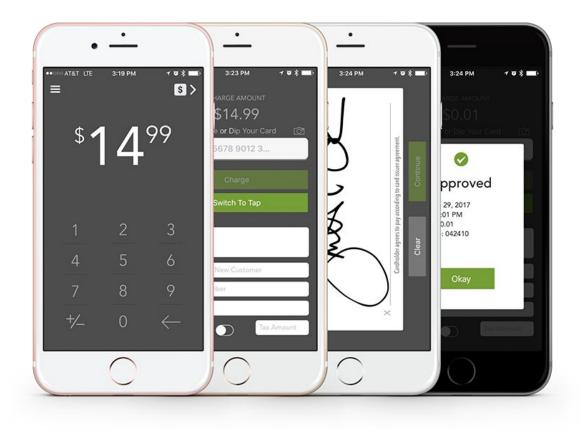

## **MX EXPRESS** A mobile solution to suit your on-the-go needs

## When added to your MX Merchant account, MX Express provides an easy-to-use application for accepting payments on-the-go.

- Available for iOS or Android and any number of phones or tablets.
- No matter how the customer is paying EMV chip, swipe or contactless — an MX Express reader can handle it.
- Transactions occur in real time using your device's data or Wi-Fi connection.
- Customize to meet your needs: signature options, tip amounts, fonts, presentment types even your choice of printers and readers.