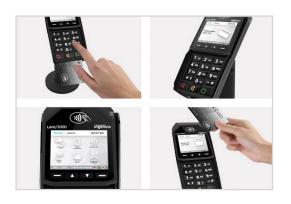

## Designed for retailers on the Paya Connect platform, the Lane/3000 is a fast and secure solution that covers all payment methods.

- Transactions begin by initiating payment within your Paya Connect account.
- Payment is rendered on the dedicated, customerfacing Lane/3000 device, giving your customers the payment options they desire while saving you the costs associated with hand-keying.
- Accepts EMV chip & PIN, EMV chip & sign, magstripe transactions, contactless NFC, mobile wallet and alternative payment methods.
- The Lane/3000 offers maximum security with end-to-end encryption.