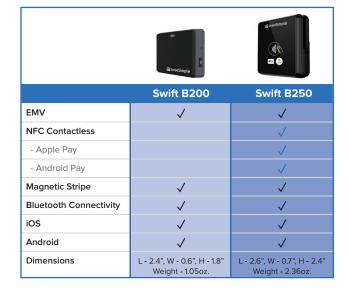

## SwipeSimple MOBILE PROCESSING

Mobile card readers for every merchant





## Accept payments anywhere with the SwipeSimple Mobile App, card reader and any Android or iOS mobile phone or tablet.

- Choice of card readers provide options for accepting EMV chip cards, swiped payments and NFC contactless payments.
- Superior cloud-based platform that delivers realtime data and analytics to help you make better business decisions.
- Manage accounts, view/update inventory, set up recurring billing and create custom branded receipts, all within the SwipeSimple Dashboard.
- SwipeSimple card readers encrypt card information before it enters the mobile device, protecting sensitive data.

## Contact your local Miami Savings Bank or email us at info@miamisavings.bank



**SwipeSimple** 

Miami Saving

DISCOVER

## 7355 California Ave., Boardman, OH 44512 | 800.487.5577 | finet.net FiNet is a registered ISO/MSP of BMO Harris Bank NA. Costs apply for equipment, processing and any applicable services.