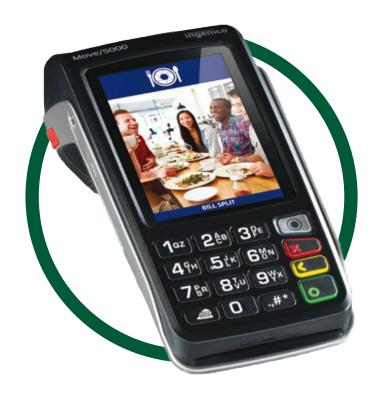

## **INGENICO** MOVE/5000

Create new consumer experiences by combining payment and mobility

## Enhance customer experiences outside of the traditional checkout lines.

- All forms of electronic payments are supported, including EMV chip & PIN, chip & sign, magstripe, signature capture and NFC/contactless.
- Dedicated customer-facing NFC card reader for faster transactions to keep your business and customers moving.
- Smart integration capabilities with specialized back office platforms, such as Paya Connect and MX™ Merchant, provide access to instant, real-time reporting and additional processing features.
- All devices are PCI-PTS 5.x certified and satisfies the latest hardware and software security requirements.

|                 | MOVE/5000             |
|-----------------|-----------------------|
| Card Type       |                       |
| Magstripe       | ✓                     |
| EMV             | ✓                     |
| Contactless     | ✓                     |
| Connectivity    |                       |
| Ethernet        |                       |
| Wi-Fi           | ✓                     |
| Bluetooth       | ✓                     |
| 4G/LTE          | Optional              |
| Color Display   | ✓<br>3.5" Display     |
| Audio           | Audio Jack<br>Speaker |
| Video           | ✓                     |
| Touchscreen     | ✓                     |
| Thermal Printer | ✓                     |
| Battery         | ✓                     |