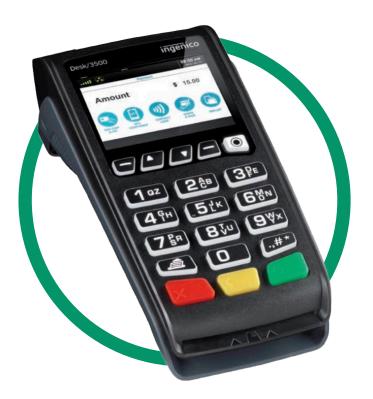

## **INGENICO** DESK/3500

A smart terminal designed to accept any payment at the counter

## Open your countertop to a world of *smarter* payment opportunities.

- All forms of electronic payments are supported, including EMV chip & PIN, chip & sign, magstripe, signature capture and NFC/contactless.
- Dedicated customer-facing NFC card reader for faster transactions to keep your business and customers moving.
- Smart integration capabilities with specialized back office platforms, such as MX<sup>™</sup> Merchant, provide access to instant, real-time reporting and additional processing features.
- Device is PCI-PTS 5.x certified and satisfies the latest hardware and software security requirements.

## $\checkmark$ Magstripe $\checkmark$ EMV $\checkmark$ Contactless Connectivity √\* Dial $\checkmark$ Ethernet **/**\* Wi-Fi Bluetooth 4G/LTE Color Display 2.8" Display Audio Buzzer Video Touchscreen **Thermal Printer** $\checkmark$ Battery