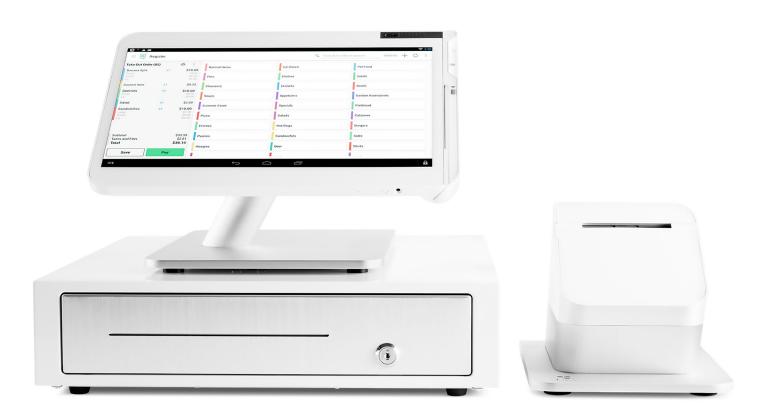

## **CLOVER STATION SOLO**

A point of sale system designed to make things easy

## The Clover Station Solo makes running your business a breeze.

- Take orders and accept payments.
- Organize inventory and manage your team.
- Grow your customer base.

And with accessories like a Clover Mini or a Clover Flex, you can configure the Clover Station Solo however you'd like to build your perfect POS system.