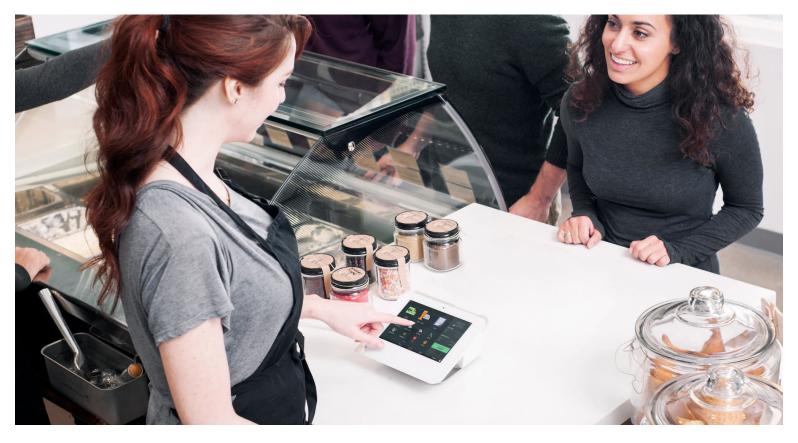

## **CLOVER** MINI A full point of sale system in a small package

Small enough to fit into any space, the Clover Mini packs plenty of POS power to run your full house, front to back. Use it as a standalone POS or pair it with other Clover devices to build the system that's ideal for your business.

- Accept magstripe, chip or contactless cards plus digital wallets like Apple Pay.
- Mini can be as minimal or full-featured as you want it to be. And it will always grow and scale with your business.
- Go table-side by adding Clover Flex to your Mini.
- Integrate accessories like a barcode scanner, kitchen printers and scales that send info right to your Mini station.
- Full-featured tools including inventory, reporting, employee management and customer analytics help you run a "smart" business.