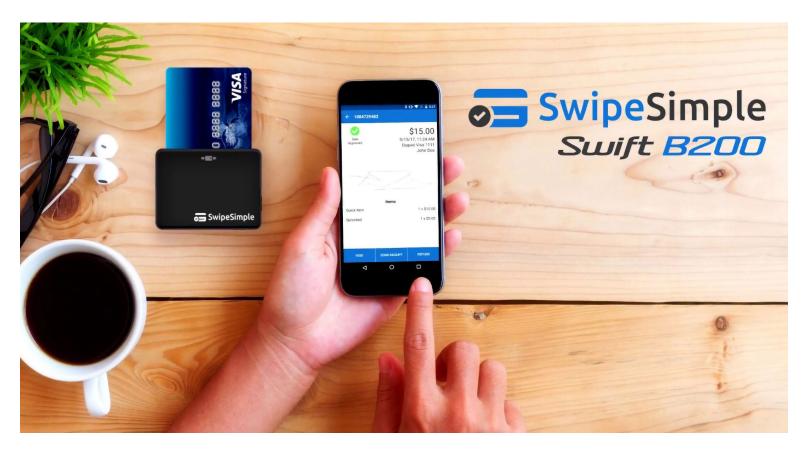

## **SwipeSimple** MOBILE PROCESSING

Mobile card readers for every merchant

Accept payments anywhere with the SwipeSimple Mobile App, card reader and any Android or iOS mobile phone or tablet.

- Choice of card readers provide options for accepting EMV chip cards, swiped payments and NFC contactless payments.
- Superior cloud-based platform that delivers realtime data and analytics to help you make better business decisions.
- Manage accounts, view/update inventory, set up recurring billing and create custom branded receipts, all within the SwipeSimple Dashboard.
- SwipeSimple card readers encrypt card information before it enters the mobile device, protecting sensitive data.

|                        | © Streetingle                                    | a vactoristic                                    |
|------------------------|--------------------------------------------------|--------------------------------------------------|
|                        | Swift B200                                       | Swift B250                                       |
| EMV                    | ✓                                                | ✓                                                |
| NFC Contactless        |                                                  | ✓                                                |
| - Apple Pay            |                                                  | ✓                                                |
| - Android Pay          |                                                  | ✓                                                |
| Magnetic Stripe        | ✓                                                | <b>√</b>                                         |
| Bluetooth Connectivity | ✓                                                | ✓                                                |
| iOS                    | ✓                                                | ✓                                                |
| Android                | <b>√</b>                                         | <b>√</b>                                         |
| Dimensions             | L - 2.4", W - 0.6", H - 1.8"<br>Weight - 1.05oz. | L - 2.6", W - 0.7", H - 2.4"<br>Weight - 2.36oz. |