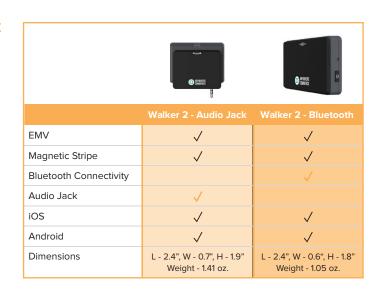

## A mobile solution to suit your on-the-go needs

When added to your MX Merchant account, MX Express provides an easy-to-use application for accepting payments on-the-go.

- Available for iOS or Android and any number of phones or tablets.
- No matter how the customer is paying EMV chip, swipe or contactless — an MX Express reader can handle it.
- Transactions occur in real time using your device's data or Wi-Fi connection.
- Customize to meet your needs: signature options, tip amounts, fonts, presentment types even your choice of printers and readers.