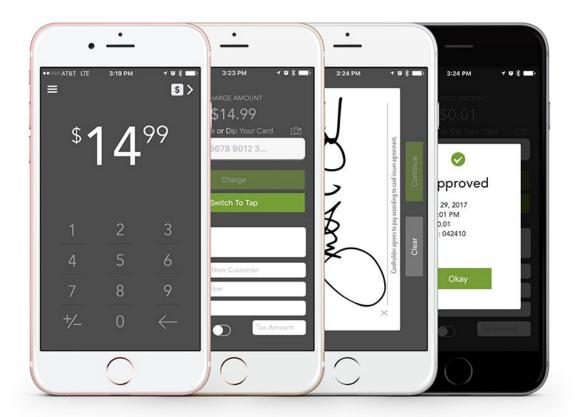

## A mobile solution to suit your on-the-go needs

When added to your MX Merchant account, MX Express provides an easy-to-use application for accepting payments on-the-go.

- Available for iOS or Android and any number of phones or tablets.
- No matter how the customer is paying EMV chip, swipe or contactless — an MX Express reader can handle it.
- Transactions occur in real time using your device's data or Wi-Fi connection.
- Customize to meet your needs: signature options, tip amounts, fonts, presentment types even your choice of printers and readers.