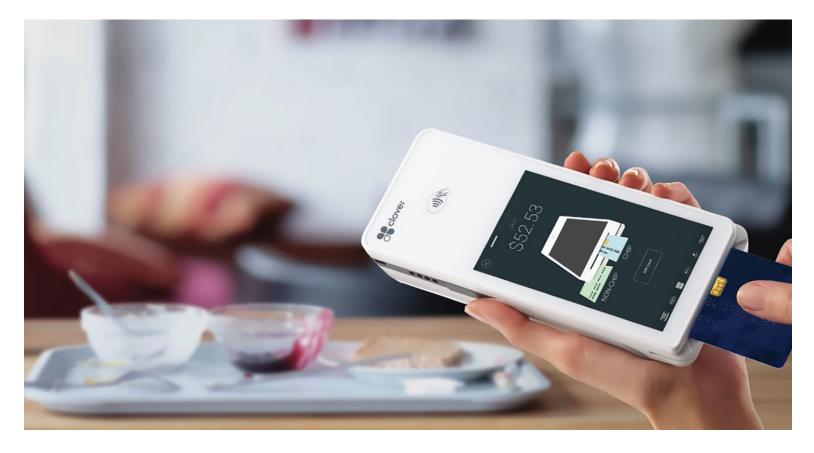

## **CLOVER FLEX** Take your POS Station beyond the counter

The most complete, fully-mobile option in the Clover ecosystem. Flex is a full-fledged POS, terminal and business management system — all in the palm of your hand.

## Clover Flex works as a:

- Standalone POS system or
- In conjunction with other Clover devices

- Accept magstripe, chip or contactless cards plus digital wallets like Apple Pay.
- Because it's a wireless point-of-sale device with Wi-Fi and LTE connectivity, Clover Flex lets you do business from anywhere.
- Take orders, scan and manage inventory, accept payments and generate receipts for printing, emailing or texting.
- Add the Flex along with the Clover Dining app — to the Clover Station or the Clover Mini for the ultimate restaurant management platform. Seat guests, manage tables, take orders and accept payments — all from the palm of your hand.