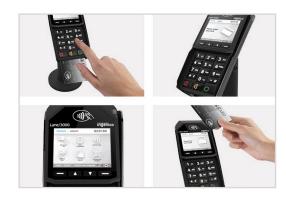

- Transactions begin by initiating payment within your Paya Connect account.
- Payment is rendered on the dedicated, customerfacing Lane/3000 device, giving your customers the payment options they desire while saving you the costs associated with hand-keying.
- Accepts EMV chip & PIN, EMV chip & sign, magstripe transactions, contactless NFC, mobile wallet and alternative payment methods.
- The Lane/3000 offers maximum security with end-to-end encryption.