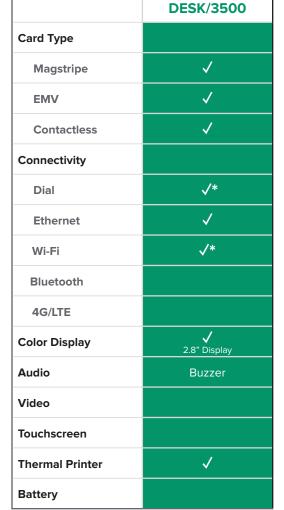

## Open your countertop to a world of *smarter* payment opportunities.

- All forms of electronic payments are supported, including EMV chip & PIN, chip & sign, magstripe, signature capture and NFC/contactless.
- Dedicated customer-facing NFC card reader for faster transactions to keep your business and customers moving.
- Smart integration capabilities with specialized back office platforms, such as MX<sup>™</sup> Merchant, provide access to instant, real-time reporting and additional processing features.
- Device is PCI-PTS 5.x certified and satisfies the latest hardware and software security requirements.