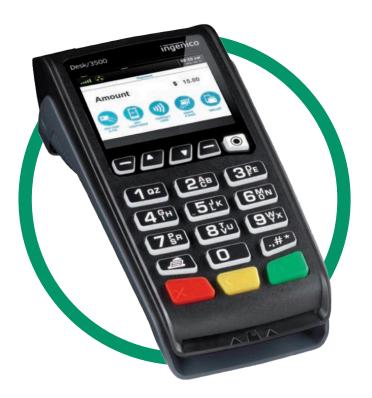

## **INGENICO** DESK/3500

A smart terminal designed to accept any payment at the counter

## Open your countertop to a world of *smarter* payment opportunities.

- All forms of electronic payments are supported, including EMV chip & PIN, chip & sign, magstripe, signature capture and NFC/contactless.
- Dedicated customer-facing NFC card reader for faster transactions to keep your business and customers moving.
- Smart integration capabilities with specialized back office platforms, such as MX<sup>™</sup> Merchant, provide access to instant, real-time reporting and additional processing features.
- Device is PCI-PTS 5.x certified and satisfies the latest hardware and software security requirements.