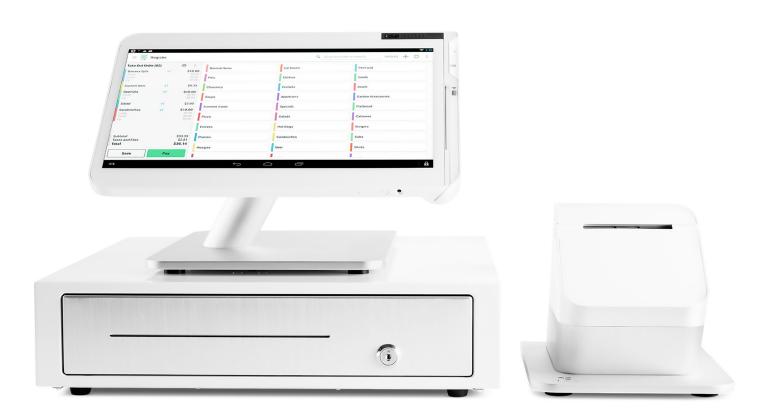

## **CLOVER STATION SOLO**

A point of sale system designed to make things easy

## The Clover Station Solo makes running your business a breeze.

- Take orders and accept payments.
- Organize inventory and manage your team.
- Grow your customer base.

And with accessories like a Clover Mini or a Clover Flex, you can configure the Clover Station Solo however you'd like to build your perfect POS system.

- Accept card payments at the point-of-sale with an integrated card reader and swiper.
- Take orders over-the-phone with card payments keyed into the virtual terminal.
- Go table-side by adding Clover Flex.
- Clover Dashboard is your center of operations, from sales and inventory to promotions and business reports.
- Connect your Clover Station Solo to best-in-class services and apps.
- Oversee your team with custom admin functions, manage schedules and see register activity.