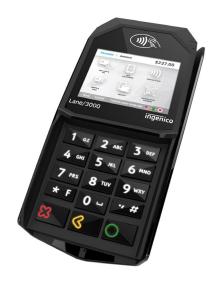

## **INGENICO LANE/3000**

Add retail payments to your back office environment

**Designed for retailers on the Paya** Connect platform, the Lane/3000 is a fast and secure solution that covers all payment methods.

- Transactions begin by initiating payment within your Paya Connect account.
- Payment is rendered on the dedicated, customerfacing Lane/3000 device, giving your customers the payment options they desire while saving you the costs associated with hand-keying.
- Accepts EMV chip & PIN, EMV chip & sign, magstripe transactions, contactless NFC, mobile wallet and alternative payment methods.
- The Lane/3000 offers maximum security with end-to-end encryption.