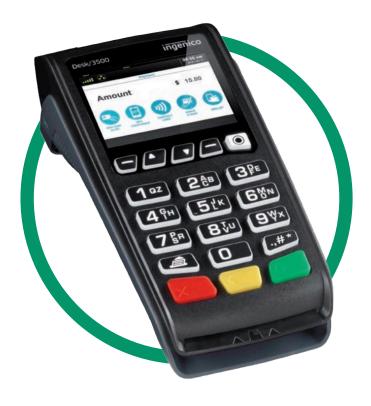

## **INGENICO** DESK/3500

A smart terminal designed to accept any payment at the counter

## Open your countertop to a world of smarter payment opportunities.

- All forms of electronic payments are supported, including EMV chip & PIN, chip & sign, magstripe, signature capture and NFC/contactless.
- Dedicated customer-facing NFC card reader for faster transactions to keep your business and customers moving.
- Smart integration capabilities with specialized back office platforms, such as MX™ Merchant, provide access to instant, real-time reporting and additional processing features.
- Device is PCI-PTS 5.x certified and satisfies the latest hardware and software security requirements.