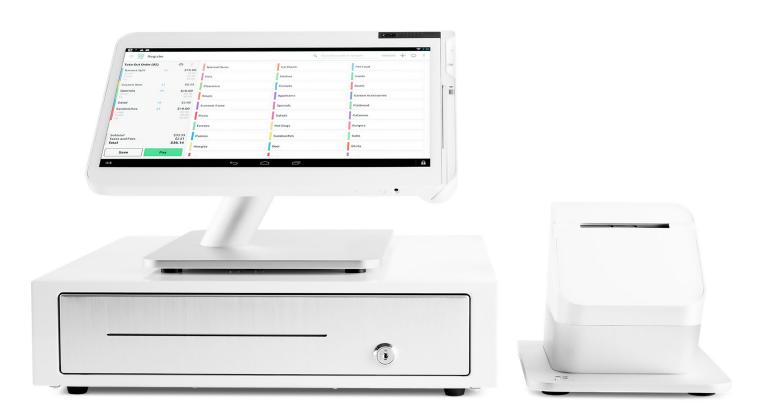

## **CLOVER STATION SOLO**

A point of sale system designed to make things easy

## The Clover Station Solo makes running your business a breeze.

- Take orders and accept payments.
- Organize inventory and manage your team.
- Grow your customer base.

And with accessories like a Clover Mini or a Clover Flex, you can configure the Clover Station Solo however you'd like to build your perfect POS system.

- Accept card payments at the point-of-sale with an integrated card reader and swiper.
- Take orders over-the-phone with card payments keyed into the virtual terminal.
- Go table-side by adding Clover Flex.
- Clover Dashboard is your center of operations, from sales and inventory to promotions and business reports.
- Connect your Clover Station Solo to best-in-class services and apps.
- Oversee your team with custom admin functions, manage schedules and see register activity.