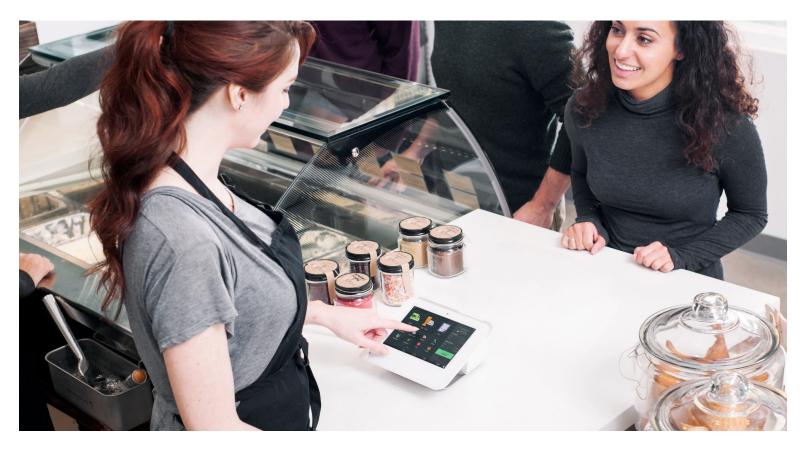

## **CLOVER MINI**

A full point of sale system in a small package

Small enough to fit into any space, the Clover Mini packs plenty of POS power to run your full house, front to back. Use it as a standalone POS or pair it with other Clover devices to build the system that's ideal for your business.

- Accept magstripe, chip or contactless cards — plus digital wallets like Apple Pay.
- Mini can be as minimal or full-featured as you want it to be. And it will always grow and scale with your business.
- Go table-side by adding Clover Flex to your Mini.
- Integrate accessories like a barcode scanner, kitchen printers and scales that send info right to your Mini station.
- Full-featured tools including inventory, reporting, employee management and customer analytics help you run a "smart" business.