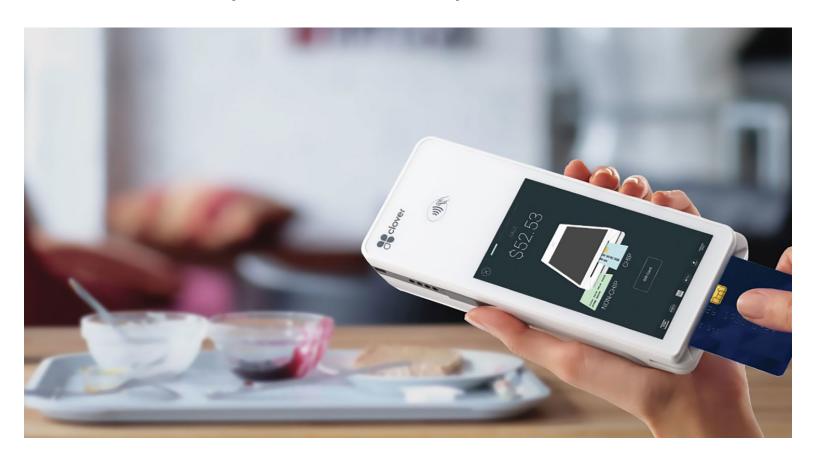

## **CLOVER** FLEX

## Take your POS Station beyond the counter

The most complete, fully-mobile option in the Clover ecosystem. Flex is a full-fledged POS, terminal and business management system — all in the palm of your hand.

## Clover Flex works as a:

- Standalone POS system or
- In conjunction with other Clover devices

- Accept magstripe, chip or contactless cards plus digital wallets like Apple Pay.
- Because it's a wireless point-of-sale device with Wi-Fi and LTE connectivity, Clover Flex lets you do business from anywhere.
- Take orders, scan and manage inventory, accept payments and generate receipts for printing, emailing or texting.
- Add the Flex along with the Clover Dining app — to the Clover Station or the Clover Mini for the ultimate restaurant management platform. Seat guests, manage tables, take orders and accept payments — all from the palm of your hand.