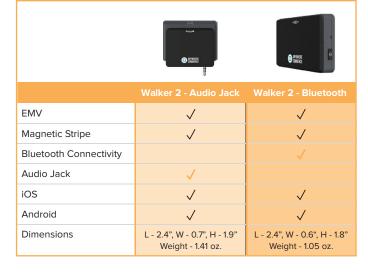

## When added to your MX Merchant account, MX Express provides an easy-to-use application for accepting payments on-the-go.

- Available for iOS or Android and any number of phones or tablets.
- No matter how the customer is paying EMV chip, swipe or contactless — an MX Express reader can handle it.
- Transactions occur in real time using your device's data or Wi-Fi connection.
- Customize to meet your needs: signature options, tip amounts, fonts, presentment types even your choice of printers and readers.