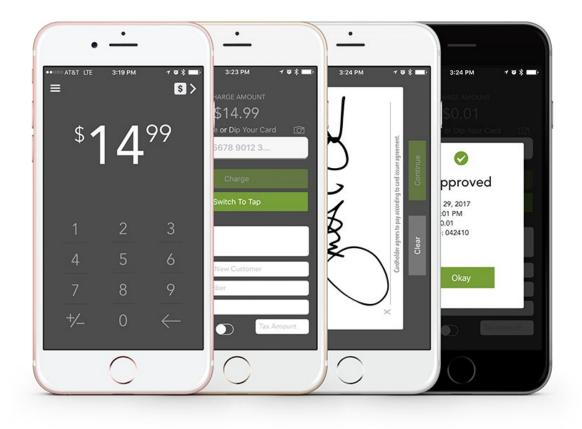

## When added to your MX Merchant account, MX Express provides an easy-to-use application for accepting payments on-the-go.

- Available for iOS or Android and any number of phones or tablets.
- No matter how the customer is paying EMV chip, swipe or contactless — an MX Express reader can handle it.
- Transactions occur in real time using your device's data or Wi-Fi connection.
- Customize to meet your needs: signature options, tip amounts, fonts, presentment types even your choice of printers and readers.