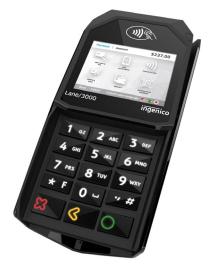

## **INGENICO LANE/3000**

Add retail payments to your back office environment

## Designed for retailers on the Paya Connect platform, the Lane/3000 is a fast and secure solution that covers all payment methods.

- Transactions begin by initiating payment within your Paya Connect account.
- Payment is rendered on the dedicated, customerfacing Lane/3000 device, giving your customers the payment options they desire while saving you the costs associated with hand-keying.
- Accepts EMV chip & PIN, EMV chip & sign, magstripe transactions, contactless NFC, mobile wallet and alternative payment methods.
- The Lane/3000 offers maximum security with end-to-end encryption.