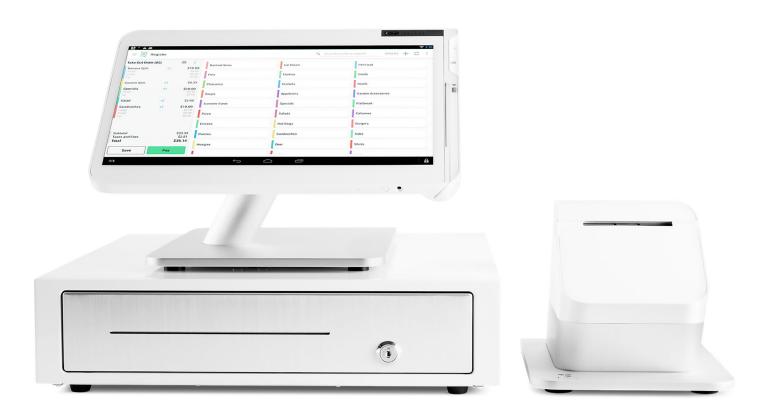

## **CLOVER STATION SOLO**

A point of sale system designed to make things easy

## The Clover Station Solo makes running your business a breeze.

- Take orders and accept payments.
- Organize inventory and manage your team.
- Grow your customer base.

And with accessories like a Clover Mini or a Clover Flex, you can configure the Clover Station Solo however you'd like to build your perfect POS system.