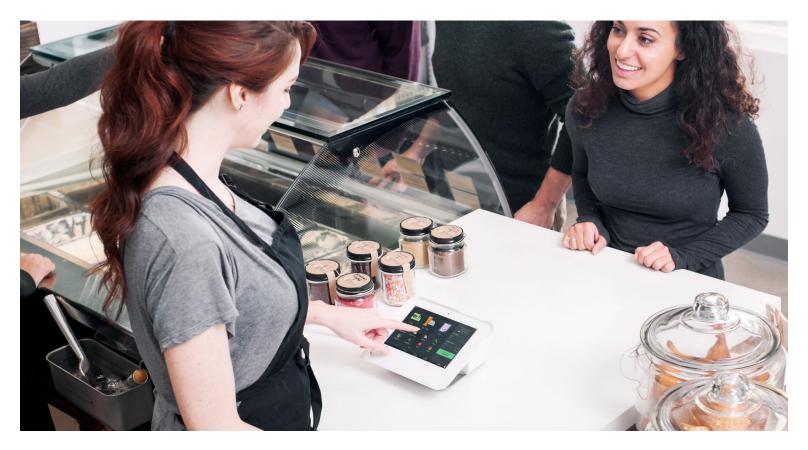

## **CLOVER MINI**

A full point of sale system in a small package

Small enough to fit into any space, the Clover Mini packs plenty of POS power to run your full house, front to back. Use it as a standalone POS or pair it with other Clover devices to build the system that's ideal for your business.

- Accept magstripe, chip or contactless cards — plus digital wallets like Apple Pay.
- Mini can be as minimal or full-featured as you want it to be. And it will always grow and scale with your business.
- Go table-side by adding Clover Flex to your Mini.
- Integrate accessories like a barcode scanner, kitchen printers and scales that send info right to your Mini station.
- Full-featured tools including inventory, reporting, employee management and customer analytics help you run a "smart" business.