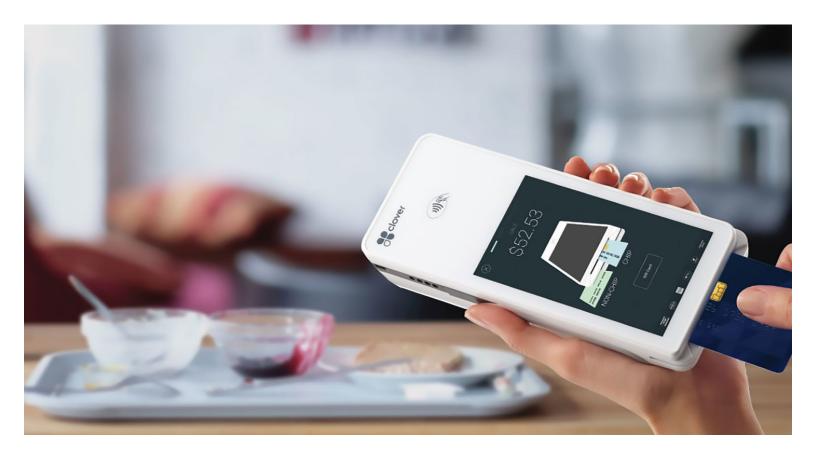

## Take your POS Station beyond the counter

The most complete, fully-mobile option in the Clover ecosystem. Flex is a full-fledged POS, terminal and business management system — all in the palm of your hand.

## Clover Flex works as a:

- Standalone POS system or
- In conjunction with other Clover devices

- Accept magstripe, chip or contactless cards plus digital wallets like Apple Pay.
- Because it's a wireless point-of-sale device with Wi-Fi and LTE connectivity, Clover Flex lets you do business from anywhere.
- Take orders, scan and manage inventory, accept payments and generate receipts for printing, emailing or texting.
- Add the Flex along with the Clover Dining app — to the Clover Station or the Clover Mini for the ultimate restaurant management platform. Seat guests, manage tables, take orders and accept payments — all from the palm of your hand.