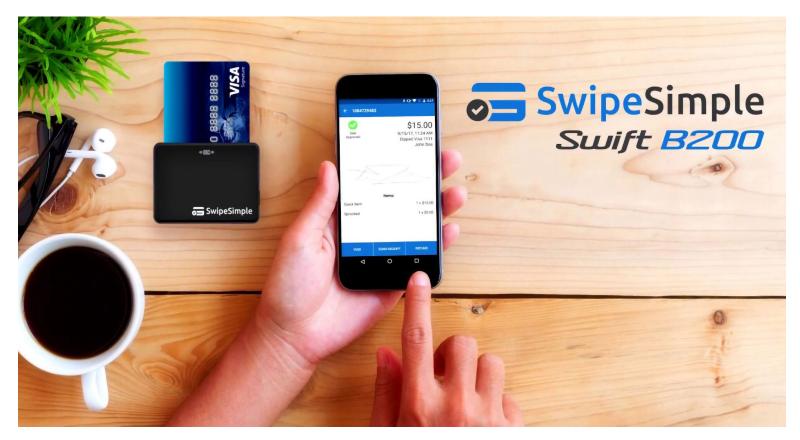

## SwipeSimple MOBILE PROCESSING

Mobile card readers for every merchant

## Accept payments anywhere with the SwipeSimple Mobile App, card reader and any Android or iOS mobile phone or tablet.

- Choice of card readers provide options for accepting EMV chip cards, swiped payments and NFC contactless payments.
- Superior cloud-based platform that delivers realtime data and analytics to help you make better business decisions.
- Manage accounts, view/update inventory, set up recurring billing and create custom branded receipts, all within the SwipeSimple Dashboard.
- SwipeSimple card readers encrypt card information before it enters the mobile device, protecting sensitive data.

|                        | -te+<br>≣Sivjesimpte                             | Estessaple                                       |
|------------------------|--------------------------------------------------|--------------------------------------------------|
|                        | Swift B200                                       | Swift B250                                       |
| EMV                    | $\checkmark$                                     | $\checkmark$                                     |
| NFC Contactless        |                                                  | $\checkmark$                                     |
| - Apple Pay            |                                                  | $\checkmark$                                     |
| - Android Pay          |                                                  | $\checkmark$                                     |
| Magnetic Stripe        | $\checkmark$                                     | $\checkmark$                                     |
| Bluetooth Connectivity | $\checkmark$                                     | $\checkmark$                                     |
| iOS                    | $\checkmark$                                     | $\checkmark$                                     |
| Android                | $\checkmark$                                     | $\checkmark$                                     |
| Dimensions             | L - 2.4", W - 0.6", H - 1.8"<br>Weight - 1.05oz. | L - 2.6", W - 0.7", H - 2.4"<br>Weight - 2.36oz. |