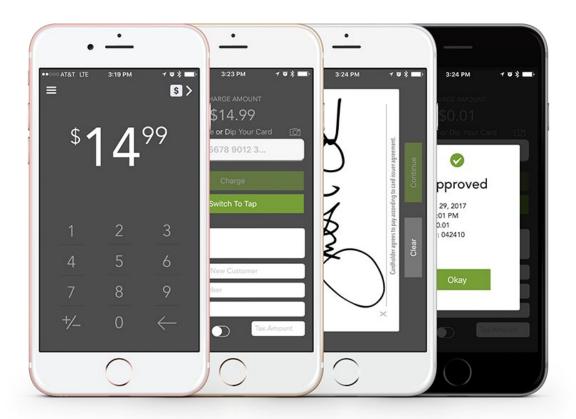

## A mobile solution to suit your on-the-go needs

When added to your MX Merchant account, MX Express provides an easy-to-use application for accepting payments on-the-go.

- Available for iOS or Android and any number of phones or tablets.
- No matter how the customer is paying EMV chip, swipe or contactless — an MX Express reader can handle it.
- Transactions occur in real time using your device's data or Wi-Fi connection.
- Customize to meet your needs: signature options, tip amounts, fonts, presentment types even your choice of printers and readers.