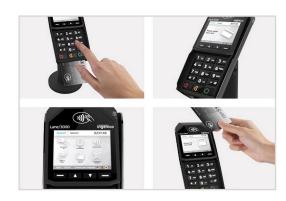

- Transactions begin by initiating payment within your Paya Connect account.
- Payment is rendered on the dedicated, customerfacing Lane/3000 device, giving your customers the payment options they desire while saving you the costs associated with hand-keying.
- Accepts EMV chip & PIN, EMV chip & sign, magstripe transactions, contactless NFC, mobile wallet and alternative payment methods.
- The Lane/3000 offers maximum security with end-to-end encryption.